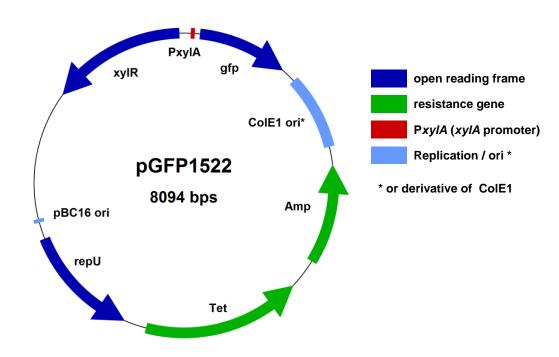

#### **Description**

pGFP1522 is a positive control vector, expressing gfp under the control of xylose inducible PxylA promoter. pGFP1522 is an *E.coli / B. megaterium* shuttle vector. Hence propagation can be done within *E. coli*, selecting with 100 µg/ml ampicillin. For maintenance in *B. megaterium* use 10 µg/ml tetracycline.

#### **Vector Map**

MoBiTec GmbH, Germany Phone: +49 551 70722 0 Fax: +49 551 70722 22 E-Mail: info@mobitec.com www.mobitec.com

Revised November 2015