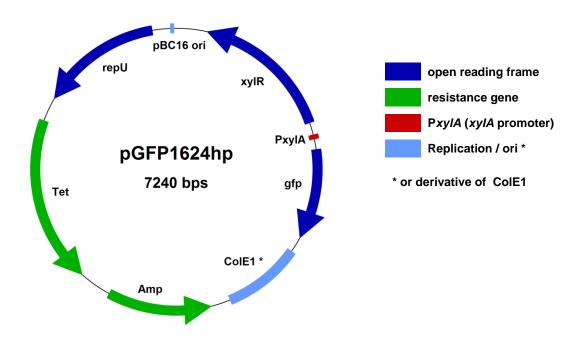

#### Description

pGFP1624hp is a positive control vector, expressing *gfp* under control of xylose inducible P*xylA* promoter. This vector belongs to the high performance expression vectors series of *B. megaterium* (1623 series) with an optimized promoter region that leads to improved protein yield.

pGFP1624hp is an *E.coli*/ *B. megaterium* shuttle vector. The vector can be propagated within *E. coli* by selection with 100 µg/ml ampicillin. For maintenance of vector in *B. megaterium* use 10 µg/ml tetracycline.

#### **Vector Map**