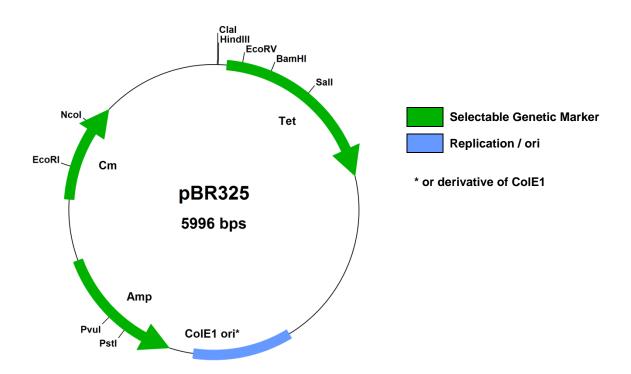

### **Description**

pBR325 has been derived from pBR322 by insertion of the chloramphenical acetyltransferase gene of plCm into the EcoRI site of pBR322. The bom site is retained so that the plasmid is still mobilizable.

## **Quality Warranty**

DNA concentration and purity was checked by UV spectrophotometry. All restriction sites specified in the vector map were checked by digestion and subsequent analysis on an agarose gel.