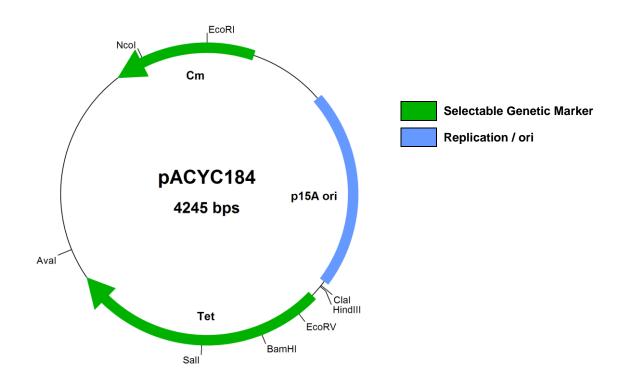

### **Description**

pACYC184 can be used together with, or as an alternative multipurpose vector to, pBR322. The origin of replication of pACYC184 is derived from the miniplasmid p15A1, whereas that of pBR322 and its derivatives is from pCoIE. These origins are compatible and pACYC184 and pBR322 can therefore co-exist within the same cell. This allows two recombinant plasmids to be maintained and expressed simultaneously.

## **Quality Warranty**

DNA concentration and purity was checked by UV spectrophotometry. All restriction sites specified in the vector map were checked by digestion and subsequent analysis on an agarose gel.