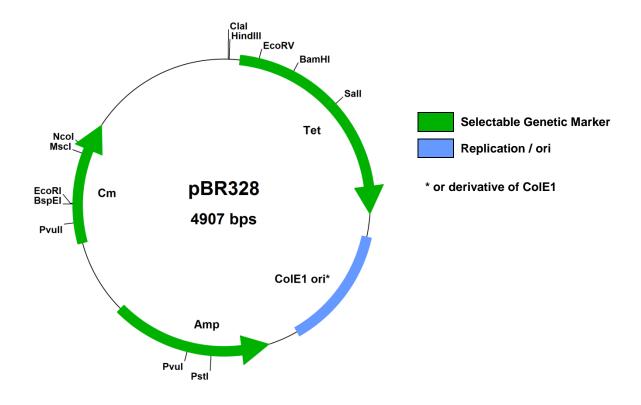

#### **Description**

pBR328 has been derived from plasmids pBR322 and pBR325. A region between the ampicillin and tetracycline resistance genes has been deleted. This has resulted in the deletion of the *bom* site and, unlike pBR322 and pBR325, pBR328 cannot be mobilized. Therefore, pBR328 can be used where more stringent containment is required. The deletions have also produced unique sites for PvuII and MscI in the chloramphenicol resistance gene.

### **Quality Warranty**

DNA concentration and purity was checked by UV spectrophotometry. All restriction sites specified in the vector map were checked by digestion and subsequent analysis on an agarose gel.