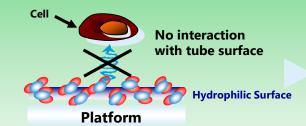

**STEMFULL**, which is ultra-hydrophilic polymer coated centrifuge tube, minimizes loss of cells from non specific sticking to the walls of the tubes, thus providing high recovery of the cells after centrifugation. The ultra-hydrophilic polymer on tube surface is a covalent coating which minimizing the risk of eluting materials.

STEMFULL has been effectively used to recover strong adherent cells such as Human stem cells.

STEMFULI

No Cell Adhesion

**HIGH Recovery** 

LOW Recovery

Platform

**Conventional tube** 