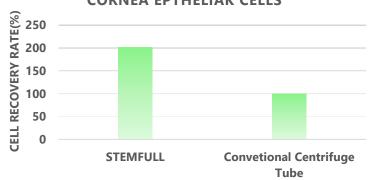

ion

## **STEMFULL Centrifuge Tube**

High recovery rate *2 times higher* than conventional tube Unique, covalent bound ultra-hydrophilic polymer coating to prevent non-specific sticking of cells to the tube

**STEMFULL**, which is ultra-hydrophilic polymer coated centrifuge tube, minimizes loss of cells from non specific sticking to the walls of the tubes, thus providing high recovery of the cells after centrifugation. The ultra-hydrophilic polymer on tube surface is a covalent coating which minimizing the risk of eluting materials.

STEMFULL has been effectively used to recover strong adherent cells such as Human stem cells.



STEMFULI





No Cell Adhesion

**HIGH Recovery** 

LOW Recovery

Platform

**Conventional tube** 





## COMPARISON OF RECOVERY RATE OF CORNEA EPTHELIAK CELLS



## **SPECIFICATIONS**

Operation Condition : -80  $^{\circ}$ C to 40  $^{\circ}$ C Centrifugal Strength : Up to 4,640 G Storage Condition : R.T.

Storage Condition : R.I Shelf Life : 2 years Radiation Sterilized

## **ODERING INFORMATION**

Catalog No.: MS-90150Z Item: STEMFULL Quantity: 100 / Case