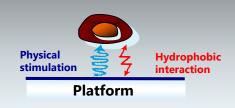

**STEMFULL**, which is ultra-hydrophilic polymer coated centrifuge tube, minimizes loss of cells from non specific sticking to the walls of the tubes, thus providing high recovery of the cells after centrifugation. The ultra-hydrophilic polymer on tube surface is a covalent coating which minimizing the risk of eluting materials.

STEMFULL has been effectively used to recover strong adherent cells such as Human stem cells.

STEMFULI

No Cell Adhesion

**HIGH Recovery** 

LOW Recovery

Platform

**Conventional tube** 