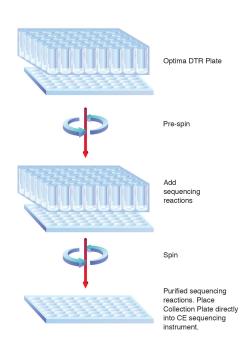

# Optima DTR™ 8-Well Strip Kit

Contact us today for a sample. edgebio.com

Quick, simple protocol with long read lengths and no dye blobs

 High quality sequence data with low retest rate

Flexibility for variable numbers of samples

· Process 8 to 96 samples at one time

Improved usability and efficiency compared to spin cartridges

 Easier to handle with no special equipment needed

Increased savings

 50% less total processing time at 25% less cost